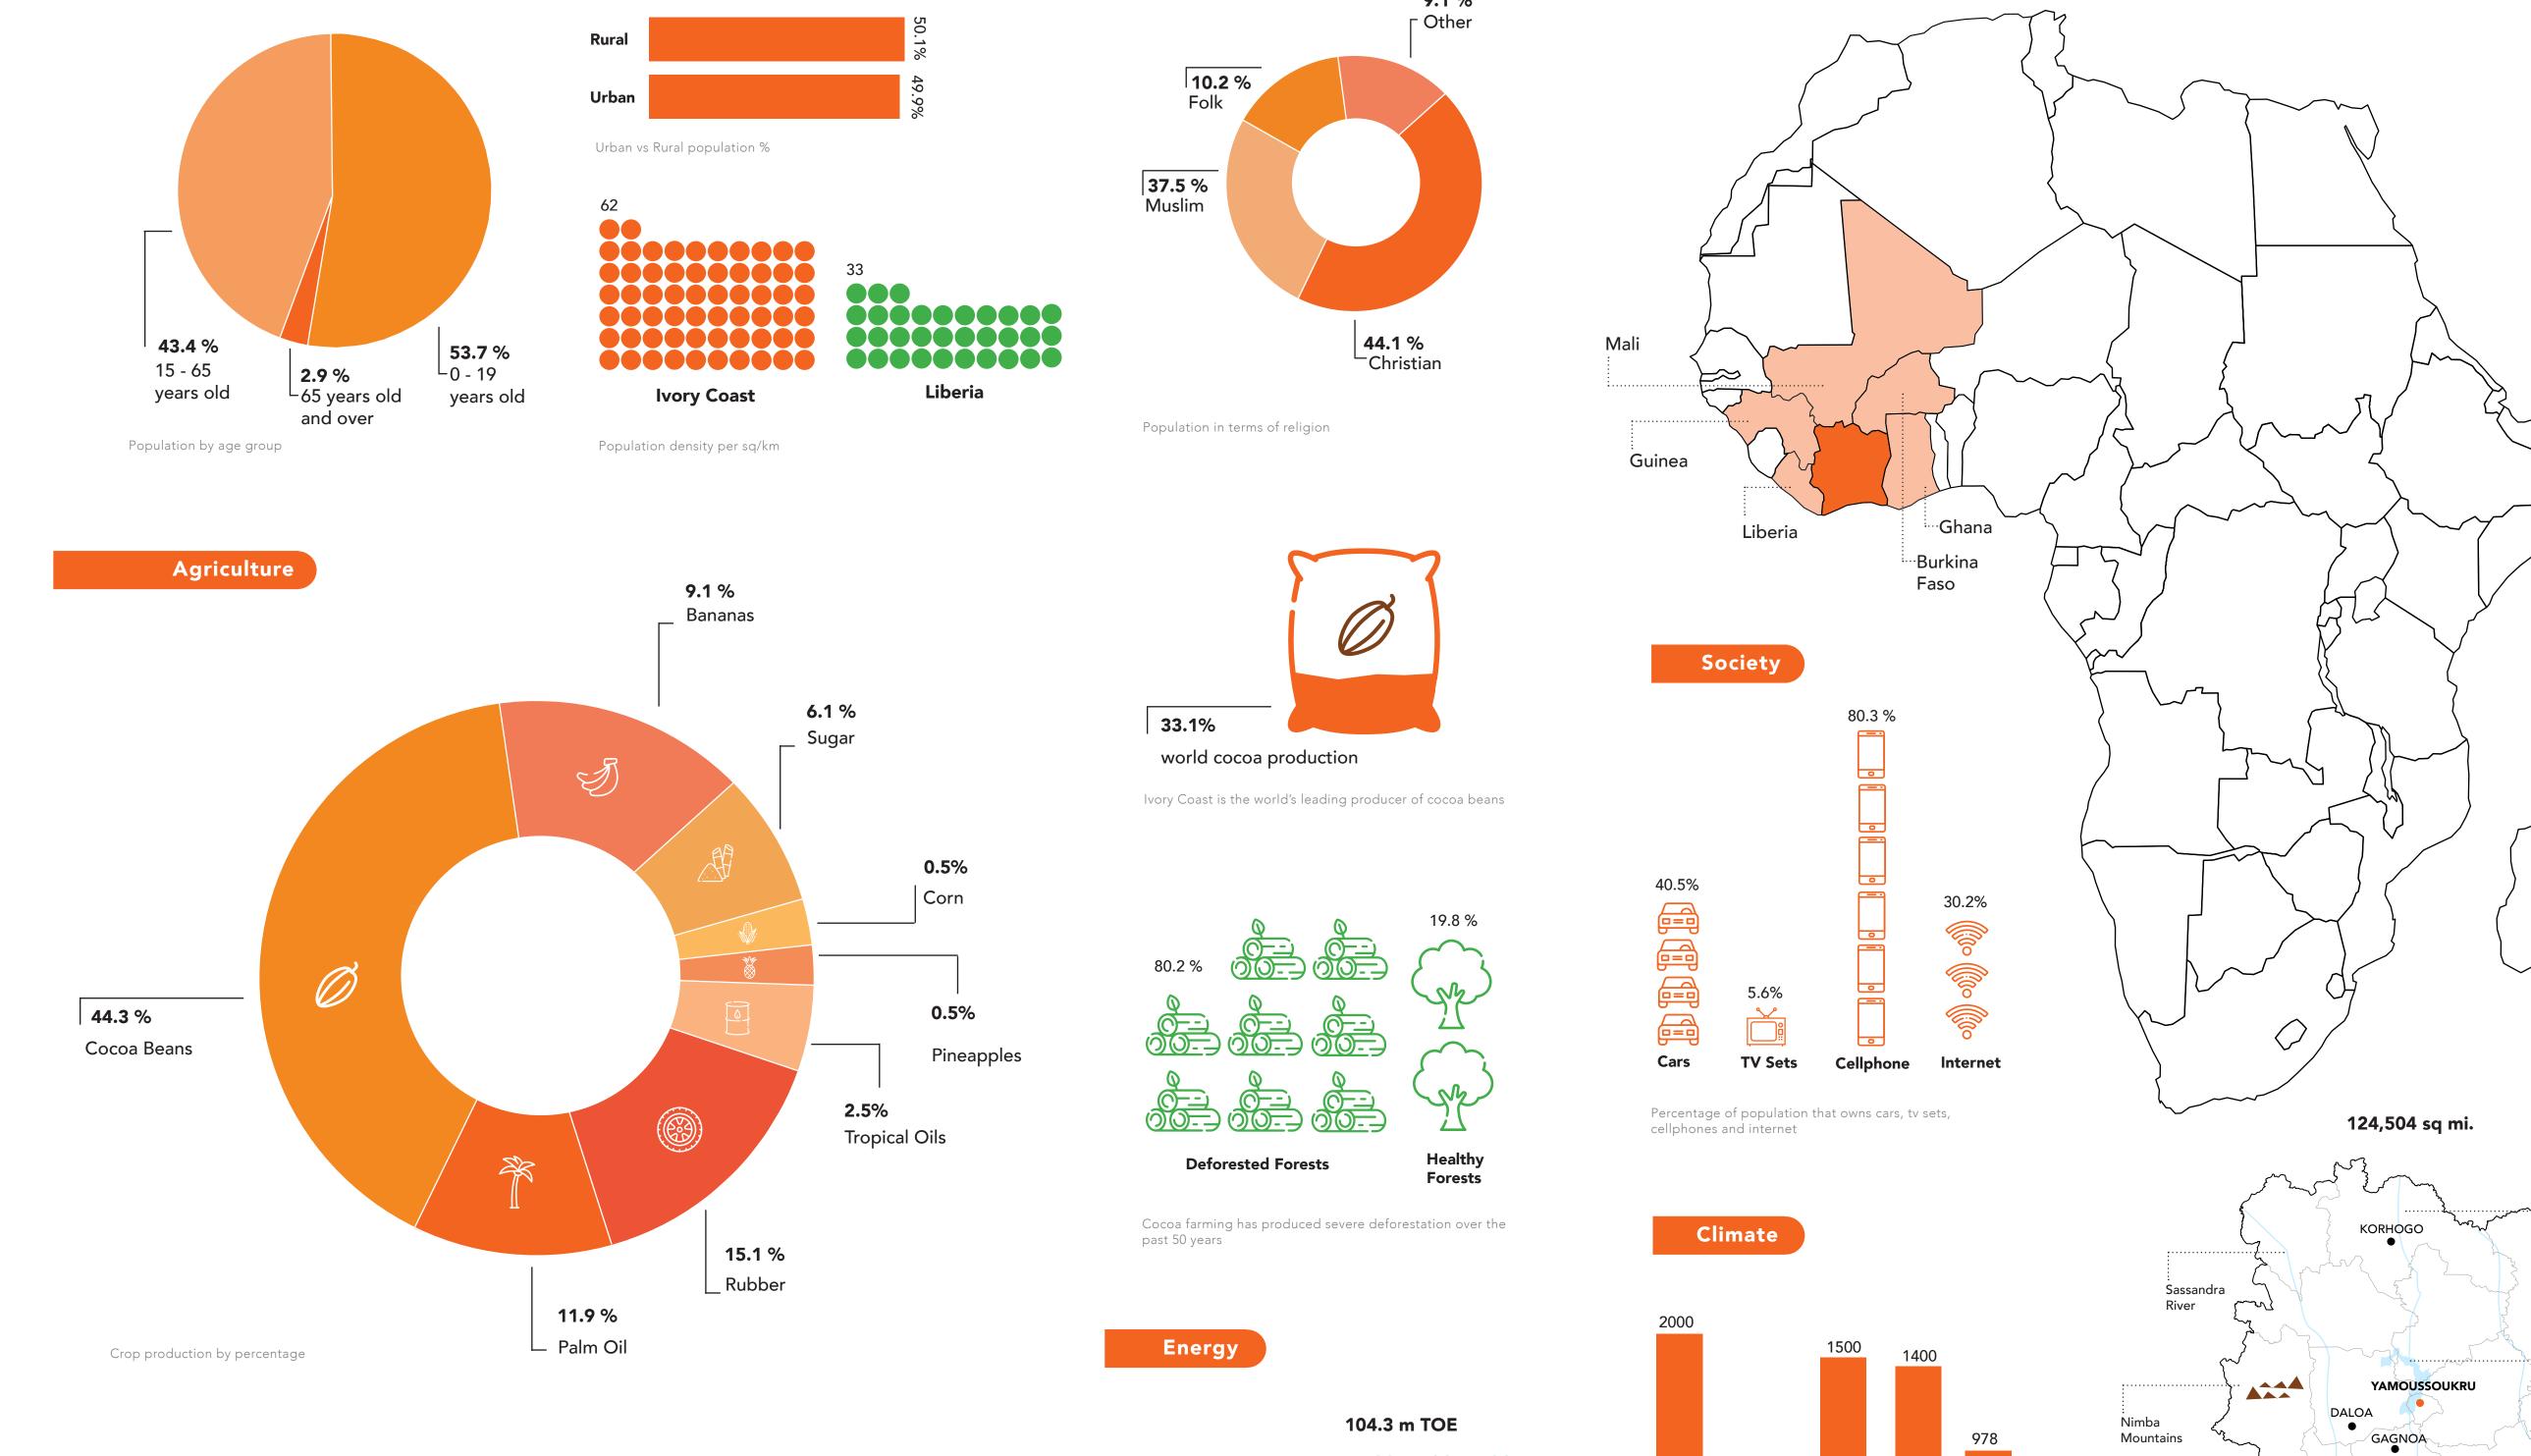

Population from 1950-Present

Population in millions relative to nearby countries

Ethnicities of population

Liberia

Ivory Coast

Number of airports by country

Liberia

and a set a set a set

Ivory Coast

Kilometers of railroad tracks by country

Trade

Top 4 exported products

Top 4 export destinations

2.8%

55.0%

Top 4 imported products

Nigeria

India

China

France

Other

67

6

.5 %

Ivory Coast

Energy consumption on country level

500

لم ATLANTIC OCEAN Map of Ivory Coast with rivers, lakes and mountain ranges 121,697 sq mi. New Mexico

DIVO

ABIDJAN

70

Bandama