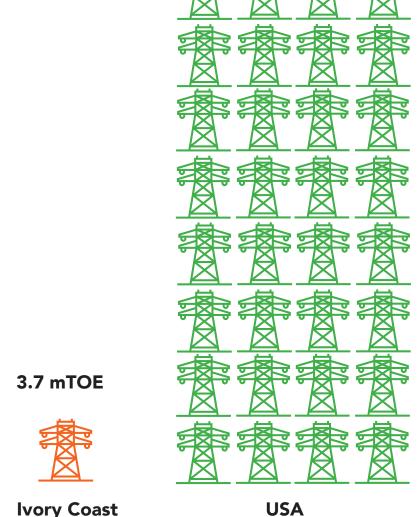

Ivory Coast

Energy consumption on country level

500

لم ATLANTIC OCEAN Map of Ivory Coast with rivers, lakes and mountain ranges 121,697 sq mi. New Mexico

DIVO

ABIDJAN

70

Bandama