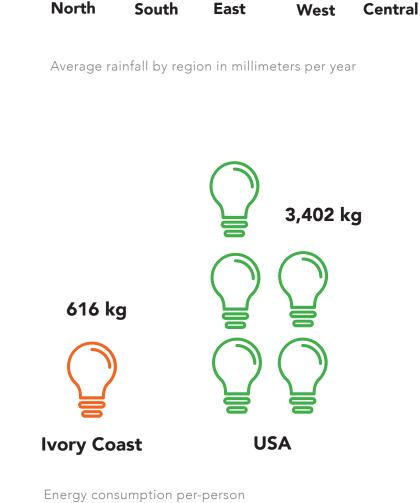

Ivory Coast

Energy consumption on country level

500

لم ATLANTIC OCEAN Map of Ivory Coast with rivers, lakes and mountain ranges 121,697 sq mi. New Mexico

DIVO

ABIDJAN

70

Bandama