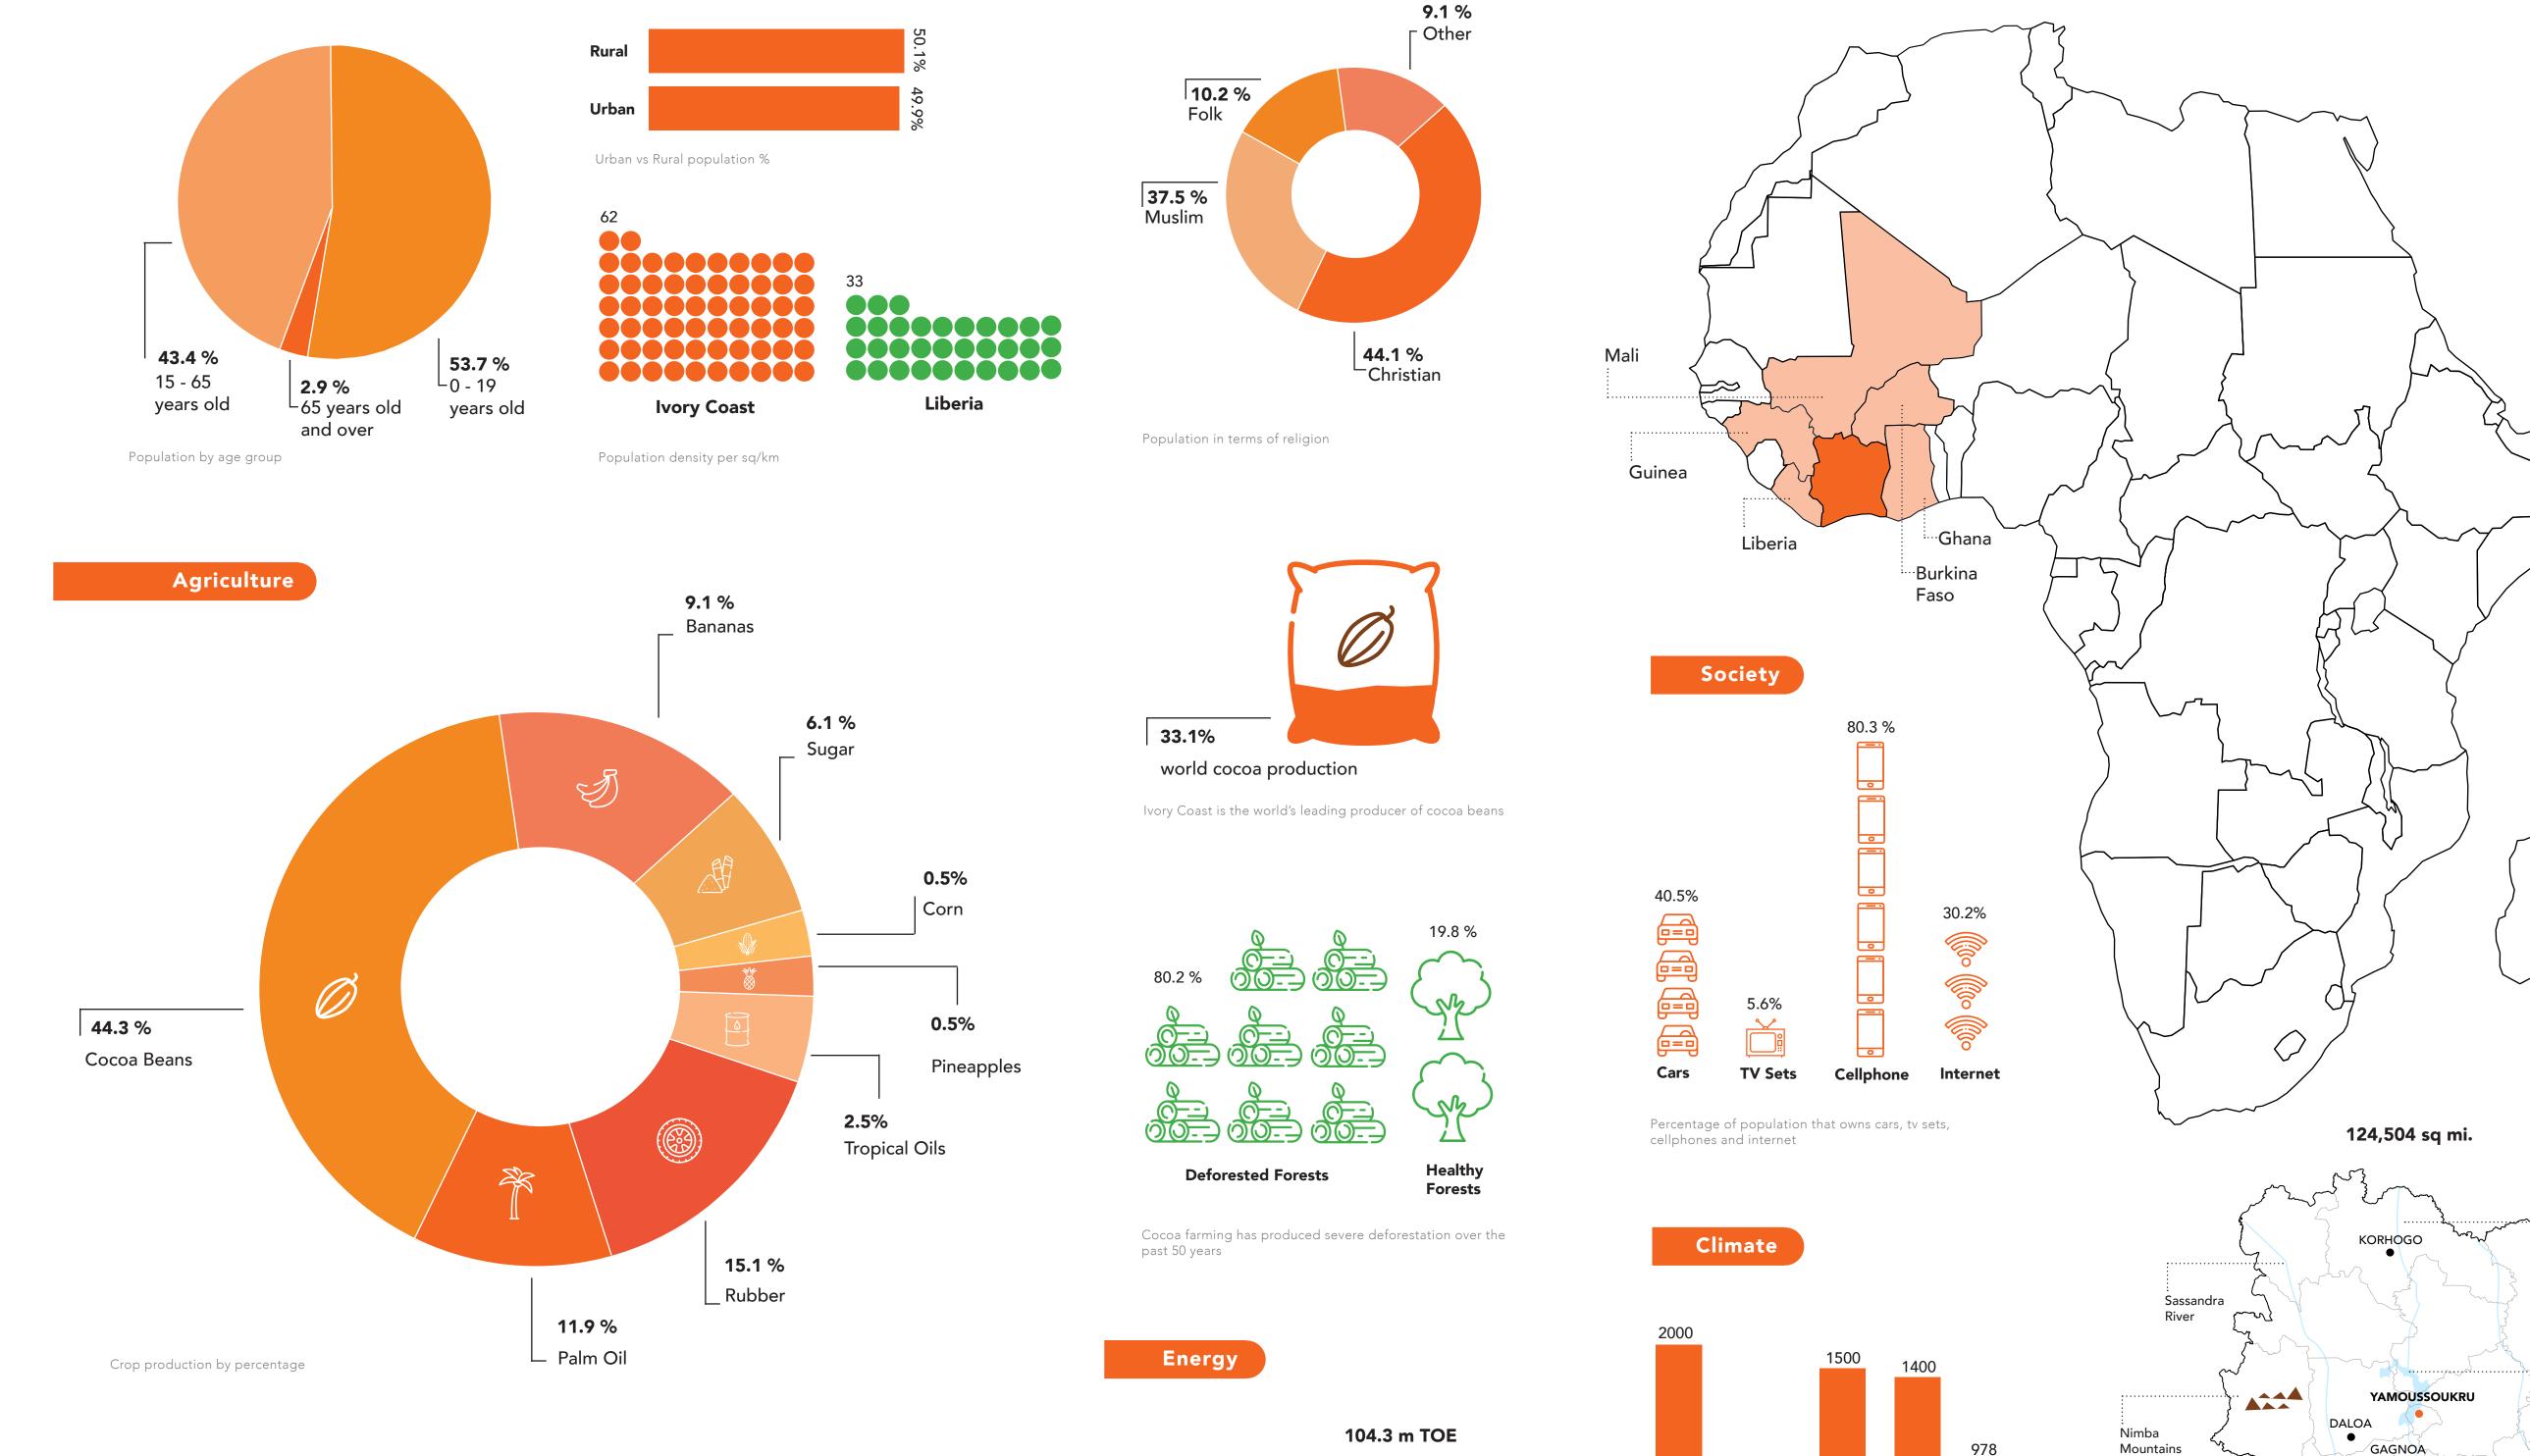

Ivory Coast

Kilometers of railroad tracks by country

Trade

Top 4 exported products

Top 4 export destinations

2.8%

55.0%

Top 4 imported products