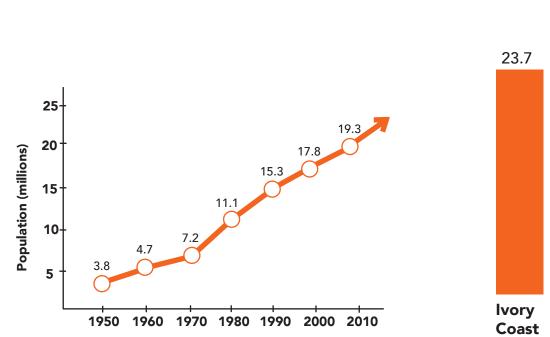

Population from 1950-Present

Population in millions relative to nearby countries

Ethnicities of population

Liberia

Ivory Coast

Number of airports by country

Liberia

and a set a set a set