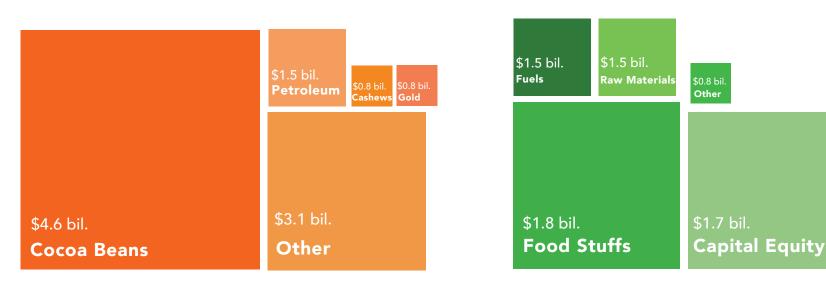

Ivory Coast

Kilometers of railroad tracks by country

Trade

Top 4 exported products

Top 4 export destinations

2.8%

55.0%

Top 4 imported products

Nigeria

India

China

France

Other

67

6

.5 %