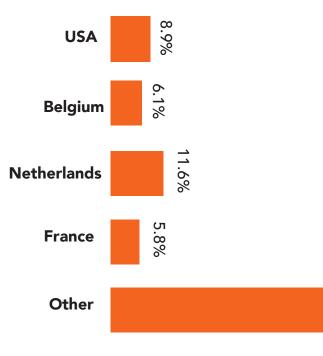

Ivory Coast

Kilometers of railroad tracks by country

Trade

Top 4 exported products

Top 4 export destinations

2.8%

55.0%

Top 4 imported products

Nigeria

India

China

France

Other

67

6

.5 %