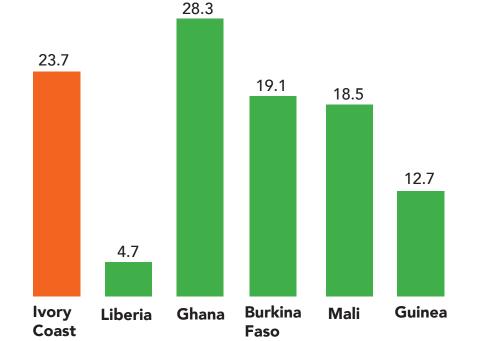

Population from 1950-Present

Population in millions relative to nearby countries

Ethnicities of population

Liberia

Ivory Coast

Number of airports by country

Liberia

and a set a set a set