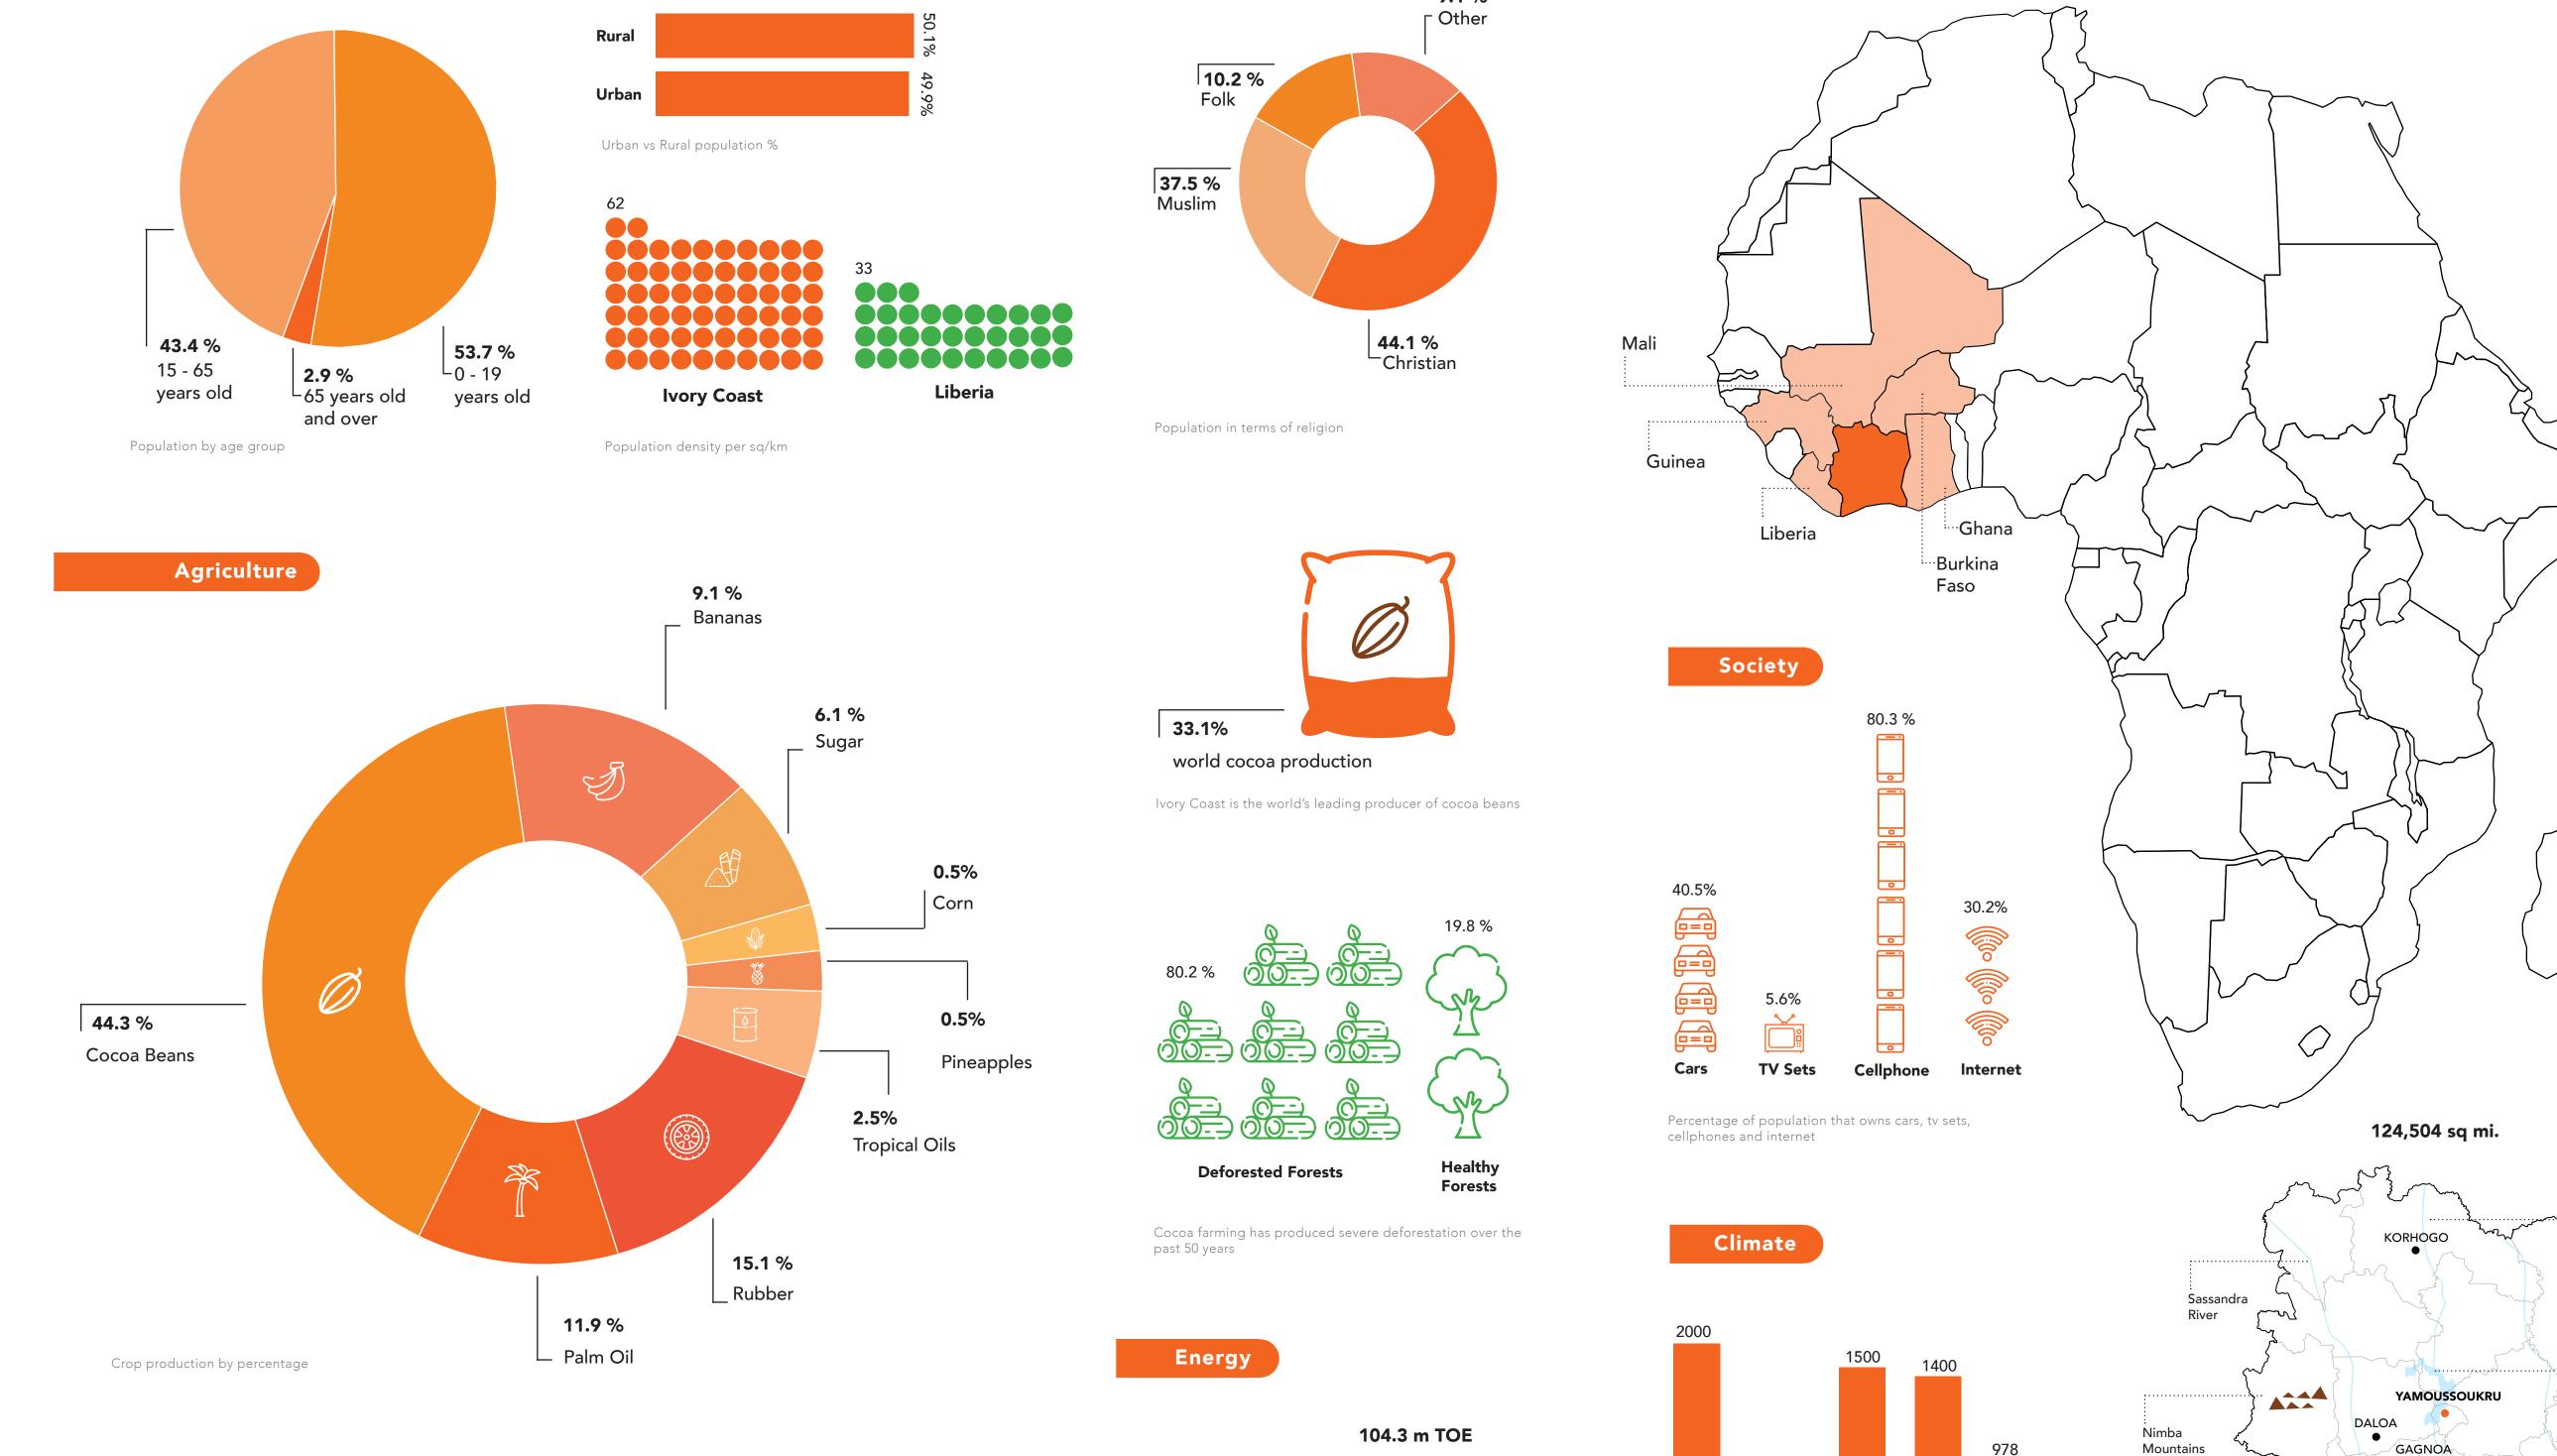

Population from 1950-Present

Population in millions relative to nearby countries

Ethnicities of population

Liberia

Ivory Coast

Number of airports by country

Liberia

and a set a set a set

Ivory Coast

Kilometers of railroad tracks by country

Trade

Top 4 exported products

Top 4 export destinations

2.8%

55.0%

Top 4 imported products

Nigeria

India

China

France

Other

67

6

.5 %

Ivory Coast

Energy consumption on country level

500

لم ATLANTIC OCEAN Map of Ivory Coast with rivers, lakes and mountain ranges 121,697 sq mi. New Mexico

DIVO

ABIDJAN

70

Bandama