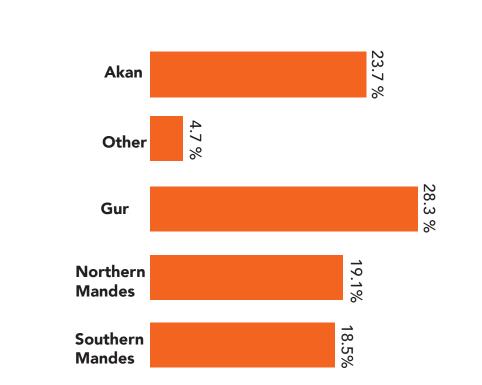

Population from 1950-Present

Population in millions relative to nearby countries

Ethnicities of population

Liberia

Ivory Coast

Number of airports by country

Liberia

and a set a set a set